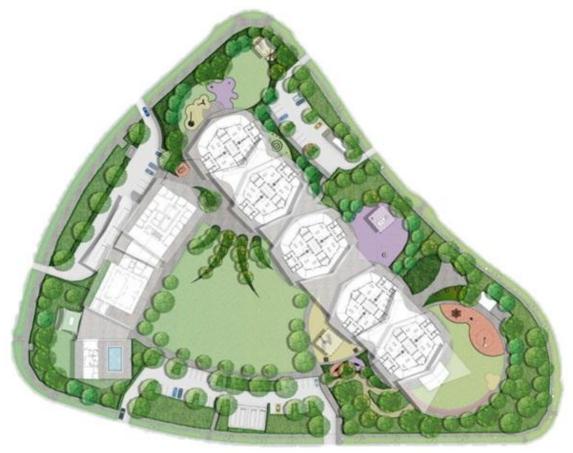

Concept: Coconut Grove - Eclipse apartments - lot 6185 Runge Street, Coconut Grove - 59 by 2 bed apartments