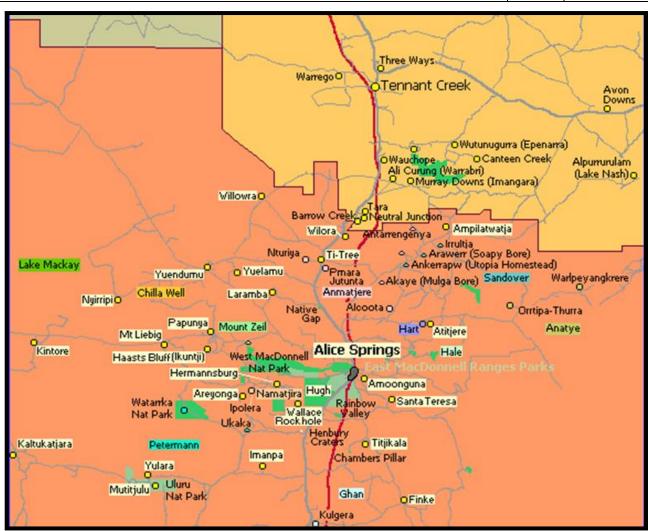

Map: Central Australian Region

| BARKLY REGION                                                        | Est. \$M | Anticipated Completion |
|----------------------------------------------------------------------|----------|------------------------|
| NORTHERN TERRITORY GOVERNMENT PROJECTS                               |          |                        |
| Canteen Creek - remote health clinic                                 | 4.2      | Q3 2015                |
| Elliott - remote health clinic                                       | 5.2      | Q3 2015                |
| Tennant Creek - Udall and Peko Road land release                     | 4.7      | Q4 2015                |
| National Partnership Agreement on Remote Indigenous Housing (NPARIH) |          |                        |
| Tennant Creek - remote housing NPARIH upgrades                       | TBA      | Q2 2016                |
| COUNCIL PROJECTS (BARKLEY REGIONAL)                                  |          |                        |
| Tennant Creek - Youth accommodation                                  | 3.0      | Q3 2015                |