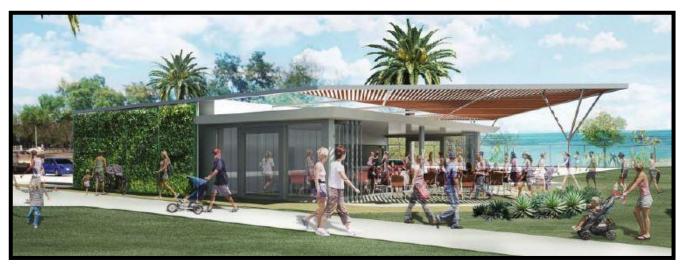

| PALMERSTON AND LITCHFIELD                                                                                          | Est. \$M | Anticipated Completion |
|--------------------------------------------------------------------------------------------------------------------|----------|------------------------|
| NORTHERN TERRITORY GOVERNMENT PROJECTS                                                                             |          |                        |
| Litchfield Park Road - seal selected sections                                                                      | 4.9      | Q4 2015                |
| Stuart Highway / Temple Terrace - intersection                                                                     | 9.0      | Q4 2015                |
| Palmerston Regional Hospital Headworks                                                                             | 8.0      | Q3 2016                |
| Palmerston East                                                                                                    |          |                        |
| Palmerston East - Southern Connector Road and Mitchell Creek Bridge                                                | 2.5      | Q4 2015                |
| Palmerston East - Zuccoli southern HV electrical reticulation                                                      | 3.6      | Q4 2015                |
| Palmerston East - Zuccoli west sewer pump station and rising main                                                  | 6.2      | Q4 2015                |
| Palmerston East - Zuccoli subdivision - stage 2                                                                    | 40.0     | Q2 2018                |
| Palmerston East - Zuccoli subdivision - stage 3 and 4 - 750 lots, primary school and neighbourhood shopping centre | TBA      | TBA                    |

Photo: Palmerston East - Southern Connector Road and Mitchell Creek Bridge

| COOPERATIVE PROJECTS                                                    |       |         |
|-------------------------------------------------------------------------|-------|---------|
| Marine Supply Base - Stage 2                                            | 115.0 | Q4 2015 |
| Palmerston Regional Hospital                                            | 150.0 | Q1 2018 |
| POWER WATER CORPORATION PROJECTS                                        |       |         |
| Strangways Zone - substation replacement                                | 27.3  | Q2 2016 |
| TERRITORY GENERATION PROJECTS                                           |       |         |
| Channel Island Power Station - life extension                           | 55.0  | Q3 2017 |
| DEFENCE PROJECTS                                                        |       |         |
| Robertson Barracks - Defence Logistics Transformation project           | 120.0 | Q3 2015 |
| Robertson Barracks - replacement aviation fire trucks                   | 1.0   | Q3 2016 |
| Robertson Barracks - facilities for ASLAV CPT (Crew Procedural Trainer) | 2.0   | Q4 2015 |