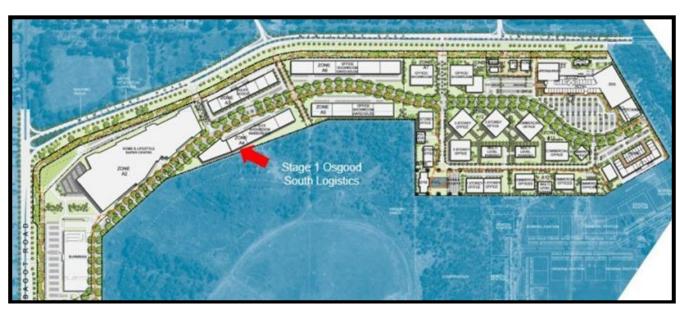

Concept Nightcliff – new cafe

| DARWIN ENVIRONS (Cont.)                                                                                    | Anticipated<br>Start |
|------------------------------------------------------------------------------------------------------------|----------------------|
| PRIVATE SECTOR PROJECTS                                                                                    |                      |
| Gregory Street, Parap - Lot 2647 - 12 units within 3 storeys                                               | Q3 2015              |
| Jingili - lot 4522 and 9718 McMillans Road - restaurant, shop, motel and apartments                        | Q3 2015              |
| Milner Village Plaza - stages 2 – 4 Including 54 units and commercial                                      | Q3 2015              |
| Nightcliff Gardens Estate - stage 4                                                                        | Q3 2015              |
| Woods Street - Magnum apartments                                                                           | Q3 2015              |
| Cavenagh Street - Energy House facade upgrade                                                              | Q4 2015              |
| Charles Darwin University – Purple 3 for ITMS Precinct refurbishment                                       | Q4 2015              |
| Darwin International Airport - South Osgood Logistics Precinct                                             | Q4 2015              |
| Harvey Street, Ryko Court, Barneson Street – lot 7278 (1) - La Vista apartments 63 units within 11 storeys | Q4 2015              |
| Lindsay Street, Darwin - lot 1462 - 60 by 1 bed apartments                                                 | Q4 2015              |
| The Esplanade - mixed use development                                                                      | Q4 2015              |
| Stuart Highway - Rubix Apartments                                                                          | Q1 2016              |
| Airport Gateway Hotel - Best Western expansion                                                             | TBA                  |
| Array apartments                                                                                           | TBA                  |
| Asti Motel - refurbishment of existing motel plus 24 by 2 and 12 by 1 bedroom serviced apartments          | TBA                  |
| Charter Hall - four hectare industrial lot that will host Northline's new transport hub                    | TBA                  |
| DoubleTree by Hilton Hotel Darwin expansion                                                                | TBA                  |
| Frontier Hotel - expansion                                                                                 | TBA                  |
| Gateway Plaza building - mixed use development                                                             | TBA                  |
| Larrakeyah - shops and apartments                                                                          | TBA                  |
| Leydin Court, Darwin - CBD serviced apartments                                                             | TBA                  |
| Mitchell Street - Lizards Bar and Grill redevelopment                                                      | TBA                  |
| Mitchell Street - mixed use development                                                                    | TBA                  |
| Nightcliff - Seabreeze apartments                                                                          | TBA                  |
| Stuart Park - Quarry Crescent apartments                                                                   | TBA                  |
| The Gardens - motel expansion                                                                              | TBA                  |
| The Lenz - serviced apartments                                                                             | TBA                  |

Plan Darwin International Airport - South Osgood Logistics Precinct

Construction Snapshot June 2015 Edition is published by the Department of Infrastructure.

**Note:** Dates, where shown, are depicted in calendar year quarters.