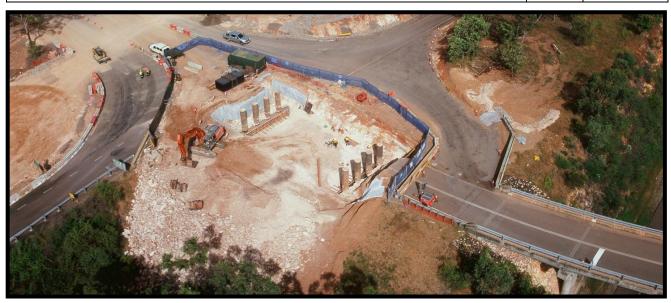

Photo: Tiger Brennan Drive – works commence on new bridge at Hidden Valley

| DARWIN ENVIRONS (Cont.)                                                                            | Est. \$M | Anticipated Completion |
|----------------------------------------------------------------------------------------------------|----------|------------------------|
| POWER WATER CORPORATION PROJECTS                                                                   |          |                        |
| Darwin City Zone - substation                                                                      | 33.0     | Q3 2015                |
| Leanyer Zone - substation 66 KV line                                                               | 25.4     | Q3 2015                |
| Parap - trunk sewer upgrade                                                                        | 7.5      | Q4 2015                |
| Casuarina Zone - substation - outdoor switchyard                                                   | 22.1     | Q2 2017                |
| DEFENCE PROJECTS                                                                                   |          |                        |
| Shoal Bay receiving station - replacement of chillers                                              | 3.0      | Q3 2015                |
| Defence Housing Australia - RAAF Darwin married quarters redevelopment                             | TBA      | 2016                   |
| RAAF Base Darwin - flood mitigation                                                                | 10.0     | Q1 2016                |
| RAAF Base Darwin - HV ring main                                                                    | 5.0      | Q2 2017                |
| COUNCIL PROJECTS (CITY OF DARWIN)                                                                  |          |                        |
| Tamarind Park – upgrade                                                                            | 0.5      | Q3 2015                |
| Shoal Bay Waste Disposal site – construction of North and South leachate pond                      | 0.8      | Q3 2016                |
| PRIVATE SECTOR PROJECTS                                                                            |          |                        |
| Corner of Knuckey Street and Smith Street – "Old Woolworths Building" refurbishment                | TBA      | Q3 2015                |
| Charles Darwin University - Mal Nairn Theatre                                                      | 0.6      | Q3 2015                |
| Charles Darwin University – Purple 4 Uniprint Precinct refurbishment                               | 0.5      | Q3 2015                |
| East Arm - Qube Ports - oil and gas supply base                                                    | 20.0     | Q3 2015                |
| Finnis Street - Catalyst Apartments                                                                |          | Q3 2015                |
| Mitchell Street - Top End Hotel - redevelopment                                                    | 9.0      | Q3 2015                |
| Nightcliff Gardens Estate - stage 3 - Nahla apartments                                             | 24.0     | Q3 2015                |
| Smith Street - Jepun apartments                                                                    | TBA      | Q3 2015                |
| Argus on Shepherd - 13 storey hotel                                                                | 30.0     | Q4 2015                |
| Coconut Grove - Eclipse apartments - lot 6185 Runge Street, Coconut Grove - 59 by 2 bed apartments | 36.0     | Q4 2015                |
| Homemaker Village - stage 7 - showroom and offices                                                 | 19.0     | Q4 2015                |
| Charles Darwin University – Theatre refurbishment                                                  | 5.5      | Q1 2016                |
| Harvey Street - mixed use development                                                              | 23.0     | Q1 2016                |
| Fannie Bay - Pearl Retirement Village                                                              | 5.0      | Q2 2016                |
| Harvey Street - Tech 01 Apartments                                                                 | 26.0     | Q2 2016                |
| Darwin Corporate Park - stages 1 and 2 - commercial office spaces                                  | 85.0     | Q4 2016                |
| Berrimah Business Park – Vertical Technology Warehouse development                                 | TBA      | TBA                    |
| The Avenue - Hastings over Mindil - Soul and Spirit Towers                                         | 270.0    | TBA                    |