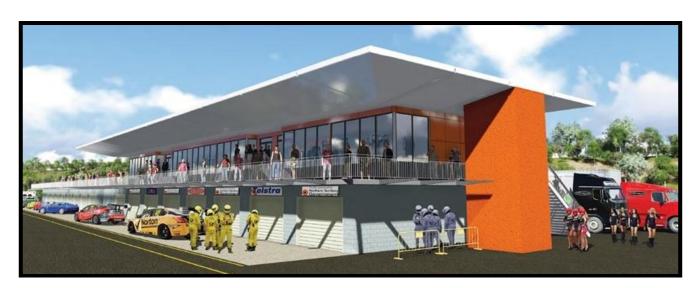

Map of the Darwin, Palmerston & Litchfield and Top End Rural Regions

| DARWIN ENVIRONS                                                                                  | Anticipated<br>Start |  |
|--------------------------------------------------------------------------------------------------|----------------------|--|
| NORTHERN TERRITORY GOVERNMENT PROJECTS                                                           |                      |  |
| Amy Johnson Avenue - extension of slip lane                                                      | Q3 2015              |  |
| Darwin - standalone Youth Justice Court                                                          | Q3 2015              |  |
| Esplanade Boardwalk                                                                              | Q3 2015              |  |
| Jervois Park - coastal protection and remediation                                                | Q3 2015              |  |
| Malak - cyclone shelter                                                                          | Q3 2015              |  |
| Stuart Highway - chainage 0-0.89km                                                               | Q3 2015              |  |
| Stuart Highway - chainage 10.8-11.2km                                                            | Q3 2015              |  |
| Stuart Highway and Bagot Road - right turn lane extension                                        | Q3 2015              |  |
| Wadeye - multi purposes Police Station and accommodation                                         | Q3 2015              |  |
| Casuarina Coastal Reserve - new paths                                                            | Q4 2015              |  |
| Jervois Park - coastal landscaping, CCTV and signage                                             | Q4 2015              |  |
| Trower Road - resealing                                                                          | Q4 2015              |  |
| Amy Johnson Avenue - extension of slip lane                                                      | Q3 2015              |  |
| Darwin - standalone Youth Justice Court                                                          | Q3 2015              |  |
| Casuarina Coastal Reserve - new paths                                                            | Q4 2015              |  |
| Jervois Park - coastal landscaping, CCTV and signage                                             | Q4 2015              |  |
| Trower Road - resealing                                                                          | Q4 2015              |  |
| Berrimah Farm - land release                                                                     | 2016                 |  |
| Darwin Waterfront - development headworks - stage 2 - residential and commercial development     | Q1 2016              |  |
| Fannie Bay - lot 8898 (Sports House site) -residential redevelopment                             | Q1 2016              |  |
| Goyder's Park Development - stage 1 - commemorate the site of Darwin's first European settlement | Q1 2016              |  |
| Hidden Valley Motor Sports Complex - lighting for pit area                                       | Q1 2016              |  |
| Hidden Valley Motor Sports Complex - stage 1 replacement of water mains and systems              | Q1 2016              |  |
| Hidden Valley Motor Sports Complex - Corporate Booth                                             | Q1 2016              |  |

Concept: Hidden Valley - Corporate Booth

| DARWIN ENVIRONS (Cont.)                                                                                                            | Anticipated<br>Start |
|------------------------------------------------------------------------------------------------------------------------------------|----------------------|
| NORTHERN TERRITORY GOVERNMENT PROJECTS (Cont.)                                                                                     |                      |
| Museum and Art Gallery of the Northern Territory (MAGNT) - stage 2 - upgrade and replace heating, ventilation and air conditioning | 2017                 |
| Museum and Art Gallery of the Northern Territory (MAGNT) - stage 3 - upgrade and replace heating, ventilation and air conditioning | 2018                 |
| Museum and Art Gallery of the Northern Territory (MAGNT) - stage 4 - upgrade and replace heating, ventilation and air conditioning | 2019                 |
| Anula Primary School - new tempered air system                                                                                     | TBA                  |
| Darwin - CCTV enhancements on buses and at interchanges                                                                            | TBA                  |
| Darwin - infill Crown Land sites                                                                                                   | TBA                  |
| Darwin Waterfront - additional pontoon to support Cruise operators                                                                 | TBA                  |
| Darwin Waterfront - shaded walk from the Cruise Ship terminal                                                                      | TBA                  |
| Darwin Waterfront - stage 2 - redevelopment including Navy fuel lines                                                              | TBA                  |
| Dripstone Cliffs - Casuarina Coastal Reserve - upgrade                                                                             | TBA                  |
| Hidden Valley Motor Sports Complex - replace speedway surface                                                                      | TBA                  |
| Hidden Valley Road - upgrades                                                                                                      | TBA                  |
| Indigenous Cultural Centre - development                                                                                           | TBA                  |
| Ludmilla Catchment - flood mitigation                                                                                              | TBA                  |
| Marrara - lawn bowls facilities - upgrade                                                                                          | TBA                  |
| Marrara - tennis centre                                                                                                            | TBA                  |
| Millner - NT Archives Building fit out                                                                                             | TBA                  |
| Peter McAulay Centre - upgrade of the Northern Territory fire alarm system transmission                                            | TBA                  |
| Rapid Creek - Casuarina Coastal Reserve upgrade - new picnic area                                                                  | TBA                  |
| Rapid Creek Catchment - home fortification                                                                                         | TBA                  |
| Rapid Creek Catchment - stormwater management works                                                                                | TBA                  |
| Richardson Park - new rectangular sporting stadium                                                                                 | TBA                  |
| Wadham Lagoon - flood mitigation                                                                                                   | TBA                  |
| Wulagi Primary School - refurbishment                                                                                              | TBA                  |
| Yarrawonga Catchment - flood mitigation                                                                                            | TBA                  |