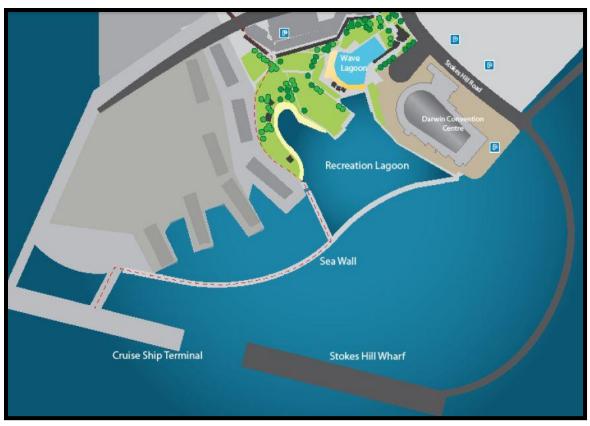

Map of the Darwin, Palmerston & Litchfield and Top End Rural Regions

| DARWIN ENVIRONS                                                                                  | Anticipated<br>Start |  |
|--------------------------------------------------------------------------------------------------|----------------------|--|
| NORTHERN TERRITORY GOVERNMENT PROJECTS                                                           |                      |  |
| Amy Johnson Avenue - extension of slip lane                                                      | Q3 2015              |  |
| Darwin - standalone Youth Justice Court                                                          | Q3 2015              |  |
| Esplanade Boardwalk                                                                              | Q3 2015              |  |
| Jervois Park - coastal protection and remediation                                                | Q3 2015              |  |
| Malak - cyclone shelter                                                                          | Q3 2015              |  |
| Stuart Highway - chainage 0-0.89km                                                               | Q3 2015              |  |
| Stuart Highway - chainage 10.8-11.2km                                                            | Q3 2015              |  |
| Stuart Highway and Bagot Road - right turn lane extension                                        | Q3 2015              |  |
| Wadeye - multi purposes Police Station and accommodation                                         | Q3 2015              |  |
| Casuarina Coastal Reserve - new paths                                                            | Q4 2015              |  |
| Jervois Park - coastal landscaping, CCTV and signage                                             | Q4 2015              |  |
| Trower Road - resealing                                                                          | Q4 2015              |  |
| Amy Johnson Avenue - extension of slip lane                                                      | Q3 2015              |  |
| Darwin - standalone Youth Justice Court                                                          | Q3 2015              |  |
| Casuarina Coastal Reserve - new paths                                                            | Q4 2015              |  |
| Jervois Park - coastal landscaping, CCTV and signage                                             | Q4 2015              |  |
| Trower Road - resealing                                                                          | Q4 2015              |  |
| Berrimah Farm - land release                                                                     | 2016                 |  |
| Darwin Waterfront - development headworks - stage 2 - residential and commercial development     | Q1 2016              |  |
| Fannie Bay - lot 8898 (Sports House site) -residential redevelopment                             | Q1 2016              |  |
| Goyder's Park Development - stage 1 - commemorate the site of Darwin's first European settlement | Q1 2016              |  |
| Hidden Valley Motor Sports Complex - lighting for pit area                                       | Q1 2016              |  |
| Hidden Valley Motor Sports Complex - stage 1 replacement of water mains and systems              | Q1 2016              |  |
| Hidden Valley Motor Sports Complex - Corporate Booth                                             | Q1 2016              |  |

Concept: Hidden Valley - Corporate Booth

| DARWIN ENVIRONS (Cont.)                                                                                                            | Anticipated<br>Start |
|------------------------------------------------------------------------------------------------------------------------------------|----------------------|
| NORTHERN TERRITORY GOVERNMENT PROJECTS (Cont.)                                                                                     |                      |
| Museum and Art Gallery of the Northern Territory (MAGNT) - stage 2 - upgrade and replace heating, ventilation and air conditioning | 2017                 |
| Museum and Art Gallery of the Northern Territory (MAGNT) - stage 3 - upgrade and replace heating, ventilation and air conditioning | 2018                 |
| Museum and Art Gallery of the Northern Territory (MAGNT) - stage 4 - upgrade and replace heating, ventilation and air conditioning | 2019                 |
| Anula Primary School - new tempered air system                                                                                     | TBA                  |
| Darwin - CCTV enhancements on buses and at interchanges                                                                            | TBA                  |
| Darwin - infill Crown Land sites                                                                                                   | TBA                  |
| Darwin Waterfront - additional pontoon to support Cruise operators                                                                 | TBA                  |
| Darwin Waterfront - shaded walk from the Cruise Ship terminal                                                                      | TBA                  |
| Darwin Waterfront - stage 2 - redevelopment including Navy fuel lines                                                              | TBA                  |
| Dripstone Cliffs - Casuarina Coastal Reserve - upgrade                                                                             | TBA                  |
| Hidden Valley Motor Sports Complex - replace speedway surface                                                                      | TBA                  |
| Hidden Valley Road - upgrades                                                                                                      | TBA                  |
| Indigenous Cultural Centre - development                                                                                           | TBA                  |
| Ludmilla Catchment - flood mitigation                                                                                              | TBA                  |
| Marrara - lawn bowls facilities - upgrade                                                                                          | TBA                  |
| Marrara - tennis centre                                                                                                            | TBA                  |
| Millner - NT Archives Building fit out                                                                                             | TBA                  |
| Peter McAulay Centre - upgrade of the Northern Territory fire alarm system transmission                                            | TBA                  |
| Rapid Creek - Casuarina Coastal Reserve upgrade - new picnic area                                                                  | TBA                  |
| Rapid Creek Catchment - home fortification                                                                                         | TBA                  |
| Rapid Creek Catchment - stormwater management works                                                                                | TBA                  |
| Richardson Park - new rectangular sporting stadium                                                                                 | TBA                  |
| Wadham Lagoon - flood mitigation                                                                                                   | TBA                  |
| Wulagi Primary School - refurbishment                                                                                              | TBA                  |
| Yarrawonga Catchment - flood mitigation                                                                                            | TBA                  |