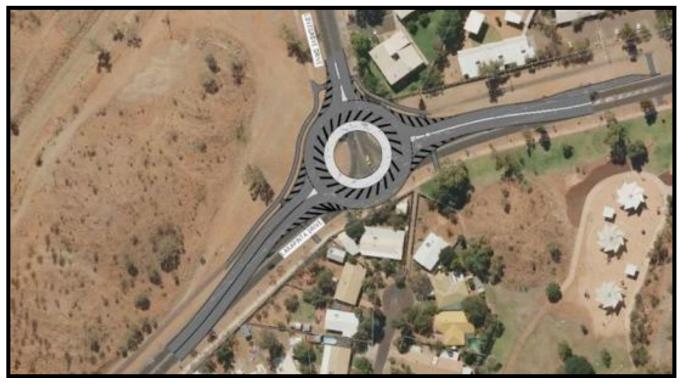

| CENTRAL AUSTRALIA                                                                             | Anticipated<br>Start |
|-----------------------------------------------------------------------------------------------|----------------------|
| NORTHERN TERRITORY GOVERNMENT PROJECTS                                                        |                      |
| Braitling Primary School - new Preschool                                                      | Q4 2015              |
| Katatjuta - Tjukaruru Road - chainage 0.8 - 8.8 km - upgrade and seal                         | Q4 2015              |
| Larapinta Drive - Aldridge and Lovegrove                                                      | Q4 2015              |
| Larapinta Drive and Lovegrove - intersection improvements (roundabout)                        | Q4 2015              |
| Larapinta Primary School - New Child and Family Centre                                        | Q4 2015              |
| Motor Vehicle Registry to Telegraph Road - urban beautification                               | Q4 2015              |
| Plenty Highway (Outback Way) - upgrade and seal chainage 96.8 to 108.87km (stage 1)           | Q4 2015              |
| Stuart Highway - Motor Vehicle Registry to Telegraph Road - upgrade                           | Q4 2015              |
| Stuart Highway - Stuart's Well and Hugh River Stock Route Intersection upgrades               | Q4 2015              |
| Tanami Road - upgrade                                                                         | Q4 2015              |
| Tjukaruru Road Floodway - upgrade 5 floodways (stage 3)                                       | Q4 2015              |
| Alice Springs - new 4 court netball stadium                                                   | Q1 2016              |
| Alice Springs - youth centre upgrade - stage 3 & 4                                            | Q1 2016              |
| Alice Springs Supreme Court - fitout                                                          | Q1 2016              |
| Central Australia Drag Racing Association -replace and extend the existing track              | Q1 2016              |
| Kilgariff - extension of Stuart Highway cycle path                                            | Q1 2016              |
| Larapinta Drive - complete sealing to Mereenie Inner Loop                                     | Q1 2016              |
| Plenty Highway - Chainage 140 - 146 km - upgrade and seal (stage 2)                           | Q1 2016              |
| Tanami Road - upgrade chainage 38.0 - 44.0 km                                                 | Q1 2016              |
| Utopia - upgrade oval                                                                         | Q1 2016              |
| Arapunya Road – re-gravel and drainage chainage 54-72 at various points                       | Q2 2016              |
| Artlunga Road – re-gravel chainage 20-32 km                                                   | Q2 2016              |
| Ghan Heritage Road - lift, re-sheet and drainage at chainage 0 - 40 km                        | Q2 2016              |
| Larapinta - headworks connecting Albrecht Drive and Mparntwe Drive                            | Q2 2016              |
| Larapinta - land release                                                                      | Q2 2016              |
| Mulga Pard Road - lift and re-gravel chainage 200 - 234 km at various points                  | Q2 2016              |
| Plenty Highway - Chainage 108 - 120 km - upgrade and seal (stage 2)                           | Q2 2016              |
| Plenty Highway - Chainage 120 - 124 km - upgrade and seal (stage 3)                           | Q2 2016              |
| Stuart Highway - pavement rehabilitation and shoulder widening                                | Q2 2016              |
| Sadadeen Road Bypass                                                                          | Q4 2016              |
| Alice Springs - athletics track - upgrade Head Street                                         | TBA                  |
| Alice Springs - new lawn bowls facilities                                                     | TBA                  |
| Alice Springs Transport Interchange - School bus interchange (via Memorial Drive)             | TBA                  |
| Central Australia Drag Racing Association - Infrastructure upgrades for Speedway and Go-Karts | TBA                  |
| Kilgariff - land release - water storage infrastructure (water tank to support development)   | TBA                  |
| Mt John Valley - Flood Immunity - all-weather access                                          | TBA                  |
| Stuart Highway - improve safety at Wilowra / Barrow Creek area                                | TBA                  |
| Stuart Highway - reseal at various points between chainage 1342 - 1362 km                     | TBA                  |