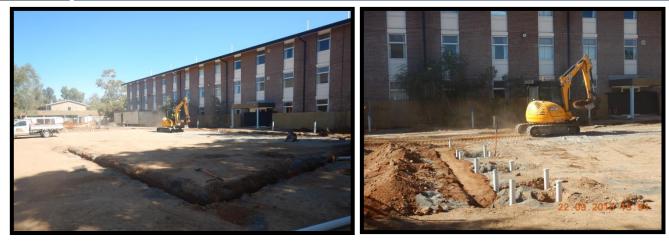

1491 - 1786km     | 0.5      | Q4 2015                   |
| Tanami Road - extend seal chainage 221.0 - 225.0 km                 | 6.2      | Q4 2015                   |
| Ti Tree - Health Centre upgrade                                     | 0.6      | Q4 2015                   |
| Titjikala - health clinic                                           | 2.5      | Q4 2015                   |
| Kilgariff - land release 1B                                         | 1.9      | Q1 2016                   |
| Tjukaruru Road - chainage 117 - 181 km - upgrade and seal (stage 1) | 1.9      | Q1 2016                   |
| Alice Springs Paths and Tracks Connectivity Project - tourism paths | 2.5      | Q2 2016                   |



Photos: Titjikala - health clinic



#### DEPARTMENT OF INFRASTRUCTURE



Photos : Alice Springs Hospital - Teaching and Training Facility

| CENTRAL AUSTRALIA (cont)                                                                  | Est. \$M | Anticipated<br>Completion |
|-------------------------------------------------------------------------------------------|----------|---------------------------|
| Alice Springs Hospital                                                                    |          |                           |
| Alice Springs Hospital - decant ward and corridors rectification                          | 4.9      | Q3 2016                   |
| Alice Springs Hospital - Teaching and Training Facility                                   | 4.8      | Q1 2017                   |
| Alice Springs Hospital - fire rectification works