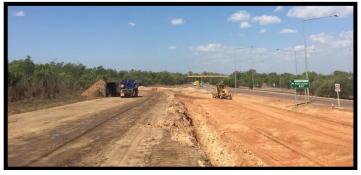

| TOP END RURAL                                                        | Est. \$M | Anticipated<br>Completion |
|----------------------------------------------------------------------|----------|---------------------------|
| NORTHERN TERRITORY GOVERNMENT PROJECTS                               |          |                           |
| Arnhem Highway - slip lane at Anzac Parade                           | 0.6      | Q4 2015                   |
| Rural - drainage upgrades                                            | 1.9      | Q4 2015                   |
| Port Keats Road - flood immunity (Moyle Floodplain)                  | 9.7      | Q1 2016                   |
| Wadeye - multi purposes Police Station and accommodation             | 28.3     | Q3 2017                   |
| POWER WATER CORPORATION PROJECTS                                     |          |                           |
| Howard East Borefield access road, pipe works and bore equipping     | 10.1     | Q4 2015                   |
| Darwin River Dam - new pump station                                  | 28.0     | Q2 2019                   |
| Government Employee Housing (GEH)                                    |          |                           |
| Minjilang - construct Government Employee Housing                    | TBA      | Q4 2015                   |
| National Partnership Agreement on Remote Indigenous Housing (NPARIH) |          |                           |
| Milikapiti - remote housing, new builds                              | TBA      | Q4 2015                   |

IN PROGRESS

Photos: Port Keats Road - flood immunity (Moyle Floodplain)