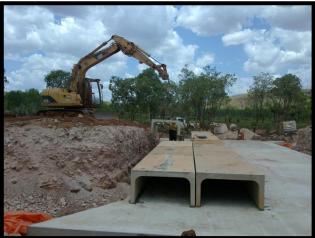

| CENTRAL AUSTRALIA                                                                             | Anticipated<br>Start |
|-----------------------------------------------------------------------------------------------|----------------------|
| NORTHERN TERRITORY GOVERNMENT PROJECTS                                                        |                      |
| Braitling Primary School - new Preschool                                                      | Q4 2015              |
| Katatjuta - Tjukaruru Road - chainage 0.8 - 8.8 km - upgrade and seal                         | Q4 2015              |
| Larapinta Drive - Aldridge and Lovegrove                                                      | Q4 2015              |
| Larapinta Drive and Lovegrove - intersection improvements (roundabout)                        | Q4 2015              |
| Larapinta Primary School - New Child and Family Centre                                        | Q4 2015              |
| Motor Vehicle Registry to Telegraph Road - urban beautification                               | Q4 2015              |
| Plenty Highway (Outback Way) - upgrade and seal chainage 96.8 to 108.87km (stage 1)           | Q4 2015              |
| Stuart Highway - Motor Vehicle Registry to Telegraph Road - upgrade                           | Q4 2015              |
| Stuart Highway - Stuart's Well and Hugh River Stock Route Intersection upgrades               | Q4 2015              |
| Tanami Road - upgrade                                                                         | Q4 2015              |
| Tjukaruru Road Floodway - upgrade 5 floodways (stage 3)                                       | Q4 2015              |
| Alice Springs - new 4 court netball stadium                                                   | Q1 2016              |
| Alice Springs - youth centre upgrade - stage 3 & 4                                            | Q1 2016              |
| Alice Springs Supreme Court - fitout                                                          | Q1 2016              |
| Central Australia Drag Racing Association -replace and extend the existing track              | Q1 2016              |
| Kilgariff - extension of Stuart Highway cycle path                                            | Q1 2016              |
| Larapinta Drive - complete sealing to Mereenie Inner Loop                                     | Q1 2016              |
| Plenty Highway - Chainage 140 - 146 km - upgrade and seal (stage 2)                           | Q1 2016              |
| Tanami Road - upgrade chainage 38.0 - 44.0 km                                                 | Q1 2016              |
| Utopia - upgrade oval                                                                         | Q1 2016              |
| Arapunya Road – re-gravel and drainage chainage 54-72 at various points                       | Q2 2016              |
| Artlunga Road – re-gravel chainage 20-32 km                                                   | Q2 2016              |
| Ghan Heritage Road - lift, re-sheet and drainage at chainage 0 - 40 km                        | Q2 2016              |
| Larapinta - headworks connecting Albrecht Drive and Mparntwe Drive                            | Q2 2016              |
| Larapinta - land release                                                                      | Q2 2016              |
| Mulga Pard Road - lift and re-gravel chainage 200 - 234 km at various points                  | Q2 2016              |
| Plenty Highway - Chainage 108 - 120 km - upgrade and seal (stage 2)                           | Q2 2016              |
| Plenty Highway - Chainage 120 - 124 km - upgrade and seal (stage 3)                           | Q2 2016              |
| Stuart Highway - pavement rehabilitation and shoulder widening                                | Q2 2016              |
| Sadadeen Road Bypass                                                                          | Q4 2016              |
| Alice Springs - athletics track - upgrade Head Street                                         | TBA                  |
| Alice Springs - new lawn bowls facilities                                                     | TBA                  |
| Alice Springs Transport Interchange - School bus interchange (via Memorial Drive)             | TBA                  |
| Central Australia Drag Racing Association - Infrastructure upgrades for Speedway and Go-Karts | TBA                  |
| Kilgariff - land release - water storage infrastructure (water tank to support development)   | TBA                  |
| Mt John Valley - Flood Immunity - all-weather access                                          | TBA                  |
| Stuart Highway - improve safety at Wilowra / Barrow Creek area                                | TBA                  |
| Stuart Highway - reseal at various points between chainage 1342 - 1362 km                     | TBA                  |