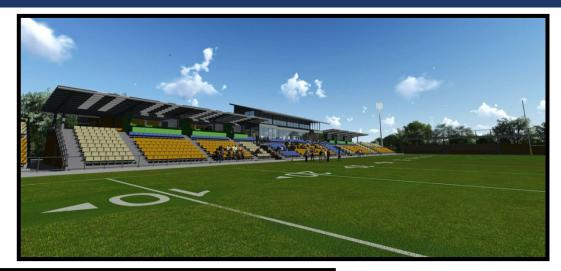

| CENTRAL AUSTRALIA                                                                             | Anticipated<br>Start |
|-----------------------------------------------------------------------------------------------|----------------------|
| NORTHERN TERRITORY GOVERNMENT PROJECTS                                                        |                      |
| Braitling Primary School - new Preschool                                                      | Q4 2015              |
| Katatjuta - Tjukaruru Road - chainage 0.8 - 8.8 km - upgrade and seal                         | Q4 2015              |
| Larapinta Drive - Aldridge and Lovegrove                                                      | Q4 2015              |
| Larapinta Drive and Lovegrove - intersection improvements (roundabout)                        | Q4 2015              |
| Larapinta Primary School - New Child and Family Centre                                        | Q4 2015              |
| Motor Vehicle Registry to Telegraph Road - urban beautification                               | Q4 2015              |
| Plenty Highway (Outback Way) - upgrade and seal chainage 96.8 to 108.87km (stage 1)           | Q4 2015              |
| Stuart Highway - Motor Vehicle Registry to Telegraph Road - upgrade                           | Q4 2015              |
| Stuart Highway - Stuart's Well and Hugh River Stock Route Intersection upgrades               | Q4 2015              |
| Tanami Road - upgrade                                                                         | Q4 2015              |
| Tjukaruru Road Floodway - upgrade 5 floodways (stage 3)                                       | Q4 2015              |
| Alice Springs - new 4 court netball stadium                                                   | Q1 2016              |
| Alice Springs - youth centre upgrade - stage 3 & 4                                            | Q1 2016              |
| Alice Springs Supreme Court - fitout                                                          | Q1 2016              |
| Central Australia Drag Racing Association -replace and extend the existing track              | Q1 2016              |
| Kilgariff - extension of Stuart Highway cycle path                                            | Q1 2016              |
| Larapinta Drive - complete sealing to Mereenie Inner Loop                                     | Q1 2016              |
| Plenty Highway - Chainage 140 - 146 km - upgrade and seal (stage 2)                           | Q1 2016              |
| Tanami Road - upgrade chainage 38.0 - 44.0 km                                                 | Q1 2016              |
| Utopia - upgrade oval                                                                         | Q1 2016              |
| Arapunya Road – re-gravel and drainage chainage 54-72 at various points                       | Q2 2016              |
| Artlunga Road – re-gravel chainage 20-32 km                                                   | Q2 2016              |
| Ghan Heritage Road - lift, re-sheet and drainage at chainage 0 - 40 km                        | Q2 2016              |
| Larapinta - headworks connecting Albrecht Drive and Mparntwe Drive                            | Q2 2016              |
| Larapinta - land release                                                                      | Q2 2016              |
| Mulga Pard Road - lift and re-gravel chainage 200 - 234 km at various points                  | Q2 2016              |
| Plenty Highway - Chainage 108 - 120 km - upgrade and seal (stage 2)                           | Q2 2016              |
| Plenty Highway - Chainage 120 - 124 km - upgrade and seal (stage 3)                           | Q2 2016              |
| Stuart Highway - pavement rehabilitation and shoulder widening                                | Q2 2016              |
| Sadadeen Road Bypass                                                                          | Q4 2016              |
| Alice Springs - athletics track - upgrade Head Street                                         | TBA                  |
| Alice Springs - new lawn bowls facilities                                                     | TBA                  |
| Alice Springs Transport Interchange - School bus interchange (via Memorial Drive)             | TBA                  |
| Central Australia Drag Racing Association - Infrastructure upgrades for Speedway and Go-Karts | TBA                  |
| Kilgariff - land release - water storage infrastructure (water tank to support development)   | TBA                  |
| Mt John Valley - Flood Immunity - all-weather access                                          | TBA                  |
| Stuart Highway - improve safety at Wilowra / Barrow Creek area                                | TBA                  |
| Stuart Highway - reseal at various points between chainage 1342 - 1362 km                     | TBA                  |