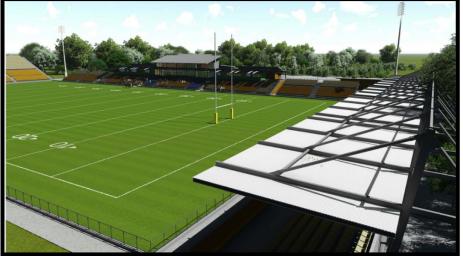

### DEPARTMENT OF INFRASTRUCTURE

Photo: Darwin High School - Open Education Centre

| DARWIN ENVIRONS                                                                                                                    | Est. \$M | Anticipated<br>Completion |
|------------------------------------------------------------------------------------------------------------------------------------|----------|---------------------------|
| NORTHERN TERRITORY GOVERNMENT PROJECTS                                                                                             |          |                           |
| Community Beef and Mining Roads - secondary local - upgrade sections Oolloo Road                                                   | 2.0      | Q4 2015                   |
| Darwin - standalone Youth Justice Court                                                                                            | 1.0      | Q4 2015                   |
| Darwin Waterfront - stage 6 and 7 - fuel facility, decontamination, west Bennett Street, environmental (5 year project)            | 26.0     | Q4 2015                   |
| Malak - Hindu Community Centre - cyclone shelter                                                                                   | 0.8      | Q4 2015                   |
| Royal Darwin Hospital - upgrade asbestos fire mains                                                                                | 3.0      | Q4 2015                   |
| Museum and Art Gallery of the Northern Territory (MAGNT) - stage 1 - upgrade and replace heating, ventilation and air conditioning | 1.3      | 2016                      |
| Darwin High School - Open Education Centre                                                                                         | 12.9     | Q2 2016                   |
| Darwin Region - Urban Asphalt Replacement on Various Roads and Highways                                                            | 4.8      | Q2 2016                   |
| Darwin Waterfront - Jervois Park - coastal protection and remediation                                                              | 1.5      | Q2 2016                   |
| Royal Darwin Hospital - upgrade paediatric facility                                                                                | 15.0     | Q2 2016                   |
| Stuart Highway - chainage 0-0.89km                                                                                                 | 1.5      | Q2 2016                   |
| Stuart Highway - chainage 10.8-11.2km                                                                                              | 1.4      | Q2 2016                   |
| Tiger Brennan Drive - duplication - Woolner Road to Berrimah Road                                                                  | 88.0     | Q2 2016                   |
| Henbury Special School – new school                                                                                                | 30       | Q3 2016                   |
| Royal Darwin Hospital - upgrade ward 3 bathrooms                                                                                   | 0.8      | Q3 2016                   |