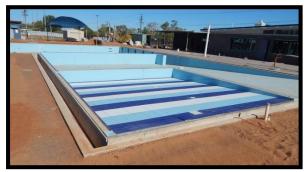

### DEPARTMENT OF INFRASTRUCTURE

| BARKLY REGION                                                            | Est. \$M | Anticipated<br>Completion |
|--------------------------------------------------------------------------|----------|---------------------------|
| NORTHERN TERRITORY GOVERNMENT PROJECTS                                   |          |                           |
| Tennant Creek - Udall and Peko Road land release                         | 4.7      | Q4 2015                   |
| National Partnership Agreement on Remote Indigenous Housing (NPARIH)     |          |                           |
| Tennant Creek - remote housing NPARIH upgrades                           | 0.5      | Q2 2016                   |
| COUNCIL PROJECTS (BARKLEY REGIONAL)                                      |          |                           |
| Tennant Creek - new state of the art public swimming pool and facilities | 3.6      | Q4 2015                   |